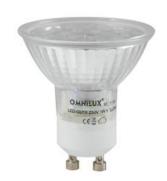

#### **OMNILUX GU-10 230V 18 LED 3000K**

Special lamp for show effect lighting

Art. No.: 88540452 GTIN: 4026397225310

### Features:

- Spare lamp for Eurolite PAR-16 spots: 50850340 EUROLITE PAR-16 Spot GU-10 silver, 50850350 EUROLITE PAR-16 Spot GU-10 black, 50850352 EUROLITE PAR-16 Spot GU-10 white
- Hot restrike
- For further information about this product, please refer to the Data Sheet under "Downloads"