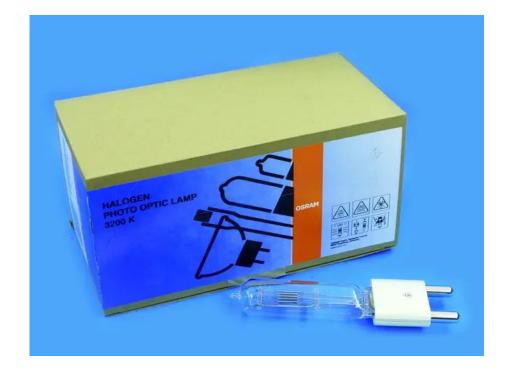

## OSRAM 64789 230V/2000W G-38 400h

Studio-lamp for base G-38

**Art. No.: 88481010** GTIN: 4050300283371

**List price: 41.53 €** 

incl. 19% VAT.

## **Technical specifications:**

| Operating voltage:           | 230, 220 - 240 V                |
|------------------------------|---------------------------------|
| Nominal wattage:             | 2000 W                          |
| Base:                        | G-38                            |
| Lamp type:                   | Incandescent lamp; halogen lamp |
| Lamp specification:          | Dimmable                        |
| Beam angle:                  | 240°                            |
| Color of light:              | White                           |
| Color temperature:           | 3200K                           |
| Color rendering index (CRI): | 95 Ra                           |
| Lead time:                   | 0 s                             |
| Construction:                | Bi pin                          |
| Operating temperature max.:  | 40° C                           |

| Operating temperature min.: | 10° C                                        |
|-----------------------------|----------------------------------------------|
| Burning position:           | S90 (BDTH, base down to ±90°)                |
| Lamp life:                  | 400 h                                        |
| Luminous flux:              | 52000 lm                                     |
| Dimensions (LxD):           | 210x35 mm                                    |
| Weight:                     | 0,31 kg                                      |
| Legal specifications        |                                              |
| Special product:            | Not designed for household room illumination |
| Intended use:               | Show effect lighting                         |