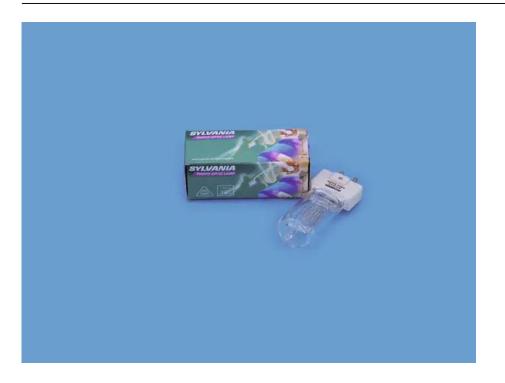

# SYLVANIA A1/244 240V/500W GY-9.5 75h

Studio-lamp for base GY9.5

Art. No.: 88384001

GTIN: 5410288611686

#### Features:

- Base one-sided
- Easy replacement of lamps
- Rated voltage 240 V
- Dimmable
- Hot restrike
- Very high color rendering index (CRI)

## **Technical specifications:**

| Voltage (lamps):             | 240 V, AC                                                    |
|------------------------------|--------------------------------------------------------------|
| Nominal wattage:             | 500 W                                                        |
| Base:                        | GY9.5                                                        |
| Lamp type:                   | Halogen lamp; clear lamp; high voltage lamp;<br>halogen bulb |
| Lamp specification:          | Dimmable                                                     |
|                              | Hot restrike                                                 |
| Beam angle:                  | 310°                                                         |
| Color of light:              | White                                                        |
| Color temperature:           | 3200K                                                        |
| Color rendering index (CRI): | 95 Ra                                                        |
|                              |                                                              |