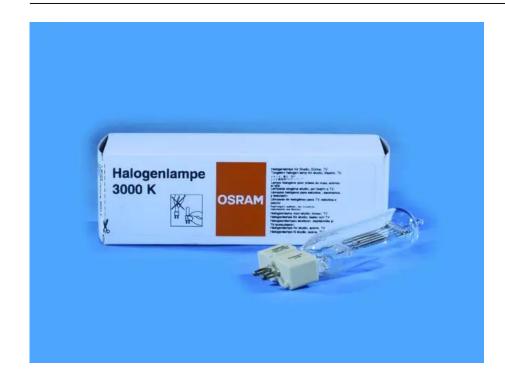

## OSRAM 64752 240V/1200W GX-9.5 480h 3000K

**Art. No.: 88347010** GTIN: 4008321624475

List price: 35.64 €

incl. 19% VAT.

## **Technical specifications:**

| Operating voltage:           | 240, 220 - 240 V                |
|------------------------------|---------------------------------|
| Nominal wattage:             | 1200 W                          |
| Base:                        | GX9.5                           |
| Lamp type:                   | Incandescent lamp; halogen lamp |
| Lamp specification:          | Dimmable                        |
| Beam angle:                  | 310°                            |
| Color of light:              | White                           |
| Color temperature:           | 3000K                           |
| Color rendering index (CRI): | 95 Ra                           |
| Lead time:                   | 0 s                             |
| Construction:                | Bi pin                          |
| Operating temperature max.:  | 40° C                           |

| Operating temperature min.: | 10° C                                        |
|-----------------------------|----------------------------------------------|
| Burning position:           | S90 (BDTH, base down to ±90°)                |
| Lamp life:                  | 480 h                                        |
| Luminous flux:              | 28600 lm                                     |
| Dimensions (LxD):           | 125x27 mm                                    |
| Weight:                     | 0,07 kg                                      |
| Legal specifications        |                                              |
| Special product:            | Not designed for household room illumination |
| Intended use:               | Show effect lighting                         |