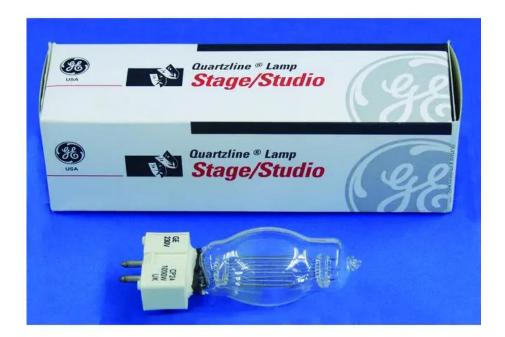

## GE CP24 230V/1000W GX-9.5 250h

**Art. No.: 88344000** GTIN: 0043168884594

#### Features:

- Dimmable
- Hot restrike
- Very high color rendering index (CRI)
- Made in Europe
- For further information about this product, please refer to the Data Sheet under "Downloads"

### **Technical specifications:**

| Voltage (lamps):             | 230 V, AC                                                 |
|------------------------------|-----------------------------------------------------------|
| Nominal wattage:             | 1000 W                                                    |
| Base:                        | GX9.5                                                     |
| Lamp type:                   | Halogen lamp; clear lamp; high voltage lamp; halogen bulb |
| Lamp specification:          | Dimmable                                                  |
|                              | Hot restrike                                              |
| Beam angle:                  | 310°                                                      |
| Color of light:              | White                                                     |
| Color temperature:           | 3200K                                                     |
| Color rendering index (CRI): | 100 Ra                                                    |
| Lead time:                   | 0 s                                                       |
|                              |                                                           |

| Construction:               | Bi pin                                       |
|-----------------------------|----------------------------------------------|
| Operating temperature max.: | 40° C                                        |
| Operating temperature min.: | 10° C                                        |
| Burning position:           | S180 (universal)                             |
| Lamp life:                  | 250 h                                        |
| Luminous flux:              | 26000 lm                                     |
| Dimensions (LxD):           | 110x35 mm                                    |
| Weight:                     | 0,05 kg                                      |
| Legal specifications        |                                              |
| Special product:            | Not designed for household room illumination |
| Intended use:               | Show effect lighting                         |