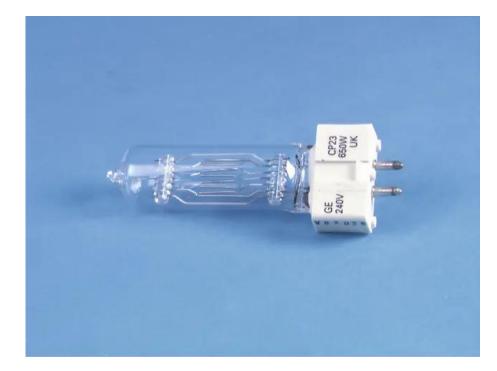

## GE CP23 240V/650W GX-9.5 100h 3200K

Studio-lamp for base GX9.5

Art. No.: 88341000 GTIN: 043168884556

#### **Technical specifications:**

| Voltage (lamps):             | 240 V. AC                                                    |
|------------------------------|--------------------------------------------------------------|
|                              | 650 W                                                        |
| Nominal wattage:             | 000 W                                                        |
| Base:                        | GX9.5                                                        |
| Lamp type:                   | Halogen lamp; clear lamp; high voltage lamp;<br>halogen bulb |
| Lamp specification:          | Dimmable                                                     |
|                              | Hot restrike                                                 |
| Beam angle:                  | 310°                                                         |
| Color of light:              | White                                                        |
| Color temperature:           | 3200K                                                        |
| Color rendering index (CRI): | 95 Ra                                                        |
|                              |                                                              |