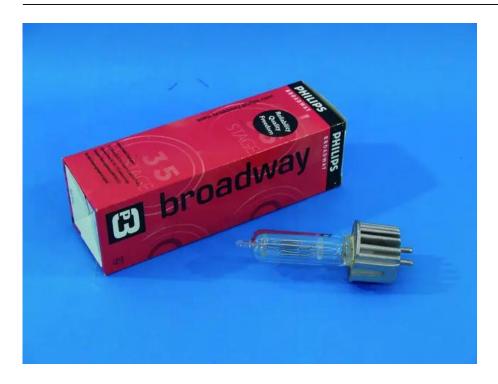

### PHILIPS HPL 7007 575W Heatsink 400h 3200K

Art. No.: 88315015 GTIN: 8711500185310

#### **Technical specifications:**

| •                            |                                                  |
|------------------------------|--------------------------------------------------|
| Voltage (lamps):             | 230 V, AC                                        |
| Nominal wattage:             | 575 W                                            |
| Base:                        | G-9.5                                            |
| Lamp type:                   | Metal vapour lamp; clear lamp; high voltage lamp |
| Lamp specification:          | Dimmable<br>Hot restrike                         |
| Color of light:              | White                                            |
| Color temperature:           | 3200K                                            |
| Color rendering index (CRI): | 95 Ra                                            |
| Construction:                | Bi pin                                           |
| Operating temperature max.:  | 40° C                                            |
| Operating temperature min.:  | 10° C                                            |
|                              |                                                  |