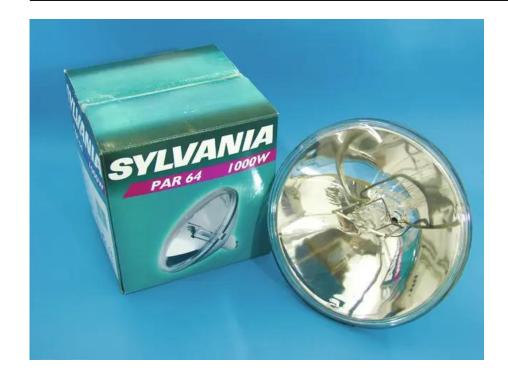

## SYLVANIA CP60 NSP PAR64 240V/1000W

**Art. No.: 88147320** GTIN: 5410288611099

## **Technical specifications:**

| Voltage (lamps):             | 240 V, AC                                                                 |
|------------------------------|---------------------------------------------------------------------------|
| Nominal wattage:             | 1000 W                                                                    |
| Base:                        | GX16d                                                                     |
| Lamp type:                   | Halogen lamp; clear lamp; high voltage lamp; reflector lamp; halogen bulb |
| Lamp specification:          | Dimmable                                                                  |
|                              | Hot restrike                                                              |
| Color of light:              | White                                                                     |
| Color temperature:           | 3200K                                                                     |
| Color rendering index (CRI): | 95 Ra                                                                     |
| Lead time:                   | 0 s                                                                       |
| Construction:                | PAR-64                                                                    |
| Operating temperature max.:  | 40° C                                                                     |

| Operating temperature min.: | 10° C                                        |
|-----------------------------|----------------------------------------------|
| Burning position:           | S180 (universal)                             |
| Lamp life:                  | 300 h                                        |
| Dimensions (LxD):           | 152x203 mm                                   |
| Weight:                     | 0,76 kg                                      |
| Legal specifications        |                                              |
| Special product:            | Not designed for household room illumination |
| Intended use:               | Show effect lighting                         |