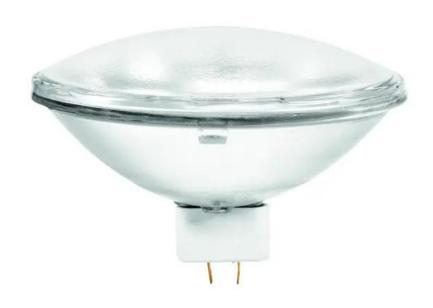

## **OMNILUX PAR-64 240V/1000W GX16d NSP 300h H**

PAR-64 lamp (Halogen)

Art. No.: 88147105

GTIN: 4026397102598

List price: 34.51 €

incl. 19% VAT.

## Features:

- Harmless for color-foils
- The heat permeates the front-glass continuously
- Dimmable
- Very high color rendering index (CRI)
- For application areas such as: Video and photography; clubs/dancing school; stage

## **Technical specifications:**

| Operating voltage:           | 240, 220 - 240 V                                |
|------------------------------|-------------------------------------------------|
| Nominal wattage:             | 1000 W                                          |
| Base:                        | GX16d                                           |
| Lamp type:                   | Incandescent lamp; halogen lamp; reflector lamp |
| Lamp specification:          | Dimmable                                        |
| Beam angle:                  | 11°                                             |
| Color of light:              | White                                           |
| Color temperature:           | 3000K                                           |
| Color rendering index (CRI): | 95 Ra                                           |
| Lead time:                   | 0 s                                             |
| Construction:                | PAR-64                                          |

| Operating temperature max.: | 40° C                                        |
|-----------------------------|----------------------------------------------|
| Operating temperature min.: | 20° C                                        |
| Burning position:           | S180 (universal)                             |
| Lamp life:                  | 300 h                                        |
| Luminous flux:              | 18700 lm                                     |
| Dimensions (LxD):           | 152x203 mm                                   |
| Weight:                     | 0,77 kg                                      |
| EPREL-Nr:                   | 1509965                                      |
| Legal specifications        |                                              |
| Special product:            | Not designed for household room illumination |
| Intended use:               | Show effect lighting                         |