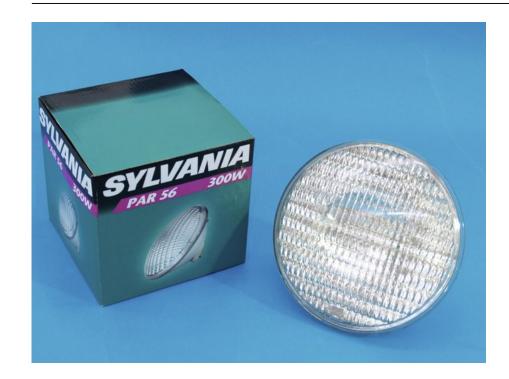

# SYLVANIA PAR-56 240V/300W WFL 2000h 2750K

**Art. No.: 88125220** GTIN: 5410288605159

#### Features:

- Dimmable
- Hot restrike
- Very high color rendering index (CRI)
- For further information about this product, please refer to the Data Sheet under "Downloads"

## **Technical specifications:**

| Operating voltage:           | 240 V, 220 - 240 V                                                          |
|------------------------------|-----------------------------------------------------------------------------|
| Nominal wattage:             | 300 W                                                                       |
| Base:                        | GX16d                                                                       |
| Lamp type:                   | Halogen lamp; clear lamp; high voltage lamp; sealed beam lamp; halogen bulb |
| Lamp specification:          | Dimmable                                                                    |
|                              | Hot restrike                                                                |
| Color of light:              | White                                                                       |
| Color temperature:           | 2750K                                                                       |
| Color rendering index (CRI): | 95 Ra                                                                       |
| Lead time:                   | 0 s                                                                         |
| Construction:                | PAR-56                                                                      |
| Operating temperature max.:  | 40° C                                                                       |

| Operating temperature min.: | 10° C                                        |
|-----------------------------|----------------------------------------------|
| Burning position:           | S180 (universal)                             |
| Lamp life:                  | 2000 h                                       |
| Dimensions (LxD):           | 127x178 mm                                   |
| Weight:                     | 500 g                                        |
| Legal specifications        |                                              |
| Special product:            | Not designed for household room illumination |
| Intended use:               | Show effect lighting                         |