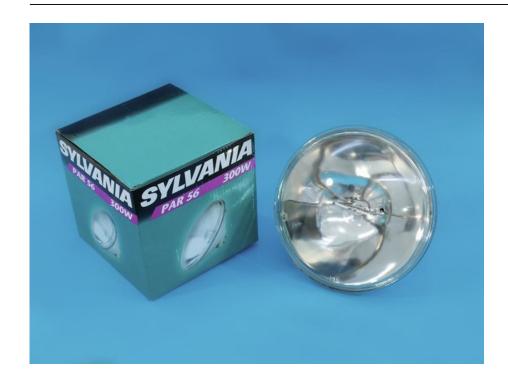

## SYLVANIA PAR-56 240V/300W NSP 2000h 2750K

**Art. No.: 88125020** GTIN: 5410288605135

### **Technical specifications:**

| Operating voltage:           | 240 V, 220 - 240 V                                                          |
|------------------------------|-----------------------------------------------------------------------------|
| Nominal wattage:             | 300 W                                                                       |
| Base:                        | GX16d                                                                       |
| Lamp type:                   | Halogen lamp; clear lamp; high voltage lamp; sealed beam lamp; halogen bulb |
| Lamp specification:          | Dimmable                                                                    |
|                              | Hot restrike                                                                |
| Color of light:              | White                                                                       |
| Color temperature:           | 2750K                                                                       |
| Color rendering index (CRI): | 95 Ra                                                                       |
| Lead time:                   | 0 s                                                                         |
| Construction:                | PAR-56                                                                      |
| Operating temperature max.:  | 40° C                                                                       |
|                              |                                                                             |

| Operating temperature min.: | 10° C                                        |
|-----------------------------|----------------------------------------------|
| Burning position:           | S180 (universal)                             |
| Lamp life:                  | 2000 h                                       |
| Dimensions (LxD):           | 127x178 mm                                   |
| Weight:                     | 550 g                                        |
| Legal specifications        |                                              |
| Special product:            | Not designed for household room illumination |
| Intended use:               | Show effect lighting                         |