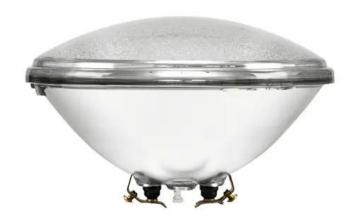

## OMNILUX PAR-56 12V/100W G-53 NSP 100h T

**Art. No.: 88121006** GTIN: 4026397165364

## **Technical specifications:**

| 100 W                                                                    |
|--------------------------------------------------------------------------|
|                                                                          |
| G-53 STC                                                                 |
| Halogen lamp; clear lamp; low voltage lamp; reflector lamp; halogen bulb |
| Dimmable                                                                 |
| Hot restrike                                                             |
| 14°                                                                      |
| White                                                                    |
| 95 Ra                                                                    |
| 0 s                                                                      |
| PAR-56                                                                   |
| 40° C                                                                    |
| 1 1 1                                                                    |