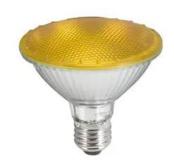

## OMNILUX PAR-30 230V SMD 11W E-27 LED yellow

PAR-30 LED lamp

**Art. No.: 88043033** GTIN: 4026397691832

List price: 11.78 €

incl. 19% VAT.

## **Technical specifications:**

| Operating voltage:          | 230, 220 - 240 V         |
|-----------------------------|--------------------------|
| Nominal wattage:            | 11 W                     |
| Base:                       | E27                      |
| Lamp type:                  | LED lamp; reflector lamp |
| Beam angle:                 | 55°                      |
| Color of light:             | Yellow                   |
| Lead time:                  | 0,1 s                    |
| Construction:               | PAR-30                   |
| Operating temperature max.: | +40° C                   |
| Operating temperature min.: | -20° C                   |
| Burning position:           | S180 (universal)         |
| Lamp life:                  | 20000 h                  |
| Wavelength:                 | 580 nm                   |
| Dimensions (LxD):           | 92x95 mm                 |
|                             |                          |