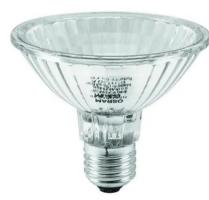

## 64841FL HALOPAR-30 240V/75W 2000h Flood E-27

PAR-30 lamp

Art. No.: 88041110

# 64841FL HALOPAR-30 240V/75W 2000h Flood E-27

PAR-30 lamp

Art. No.: 88041110

GTIN: 4050300435367

#### Features:

- Halogene lamp, suitable for E-27-socket (230 V~)
- Clear, brilliant halogene light for spot (10°) or Flood (30°)
- Operation at mains voltage without transformator
- Front screen provides for low bleaching and protects against contact with and soiling of burner
- Easy replacement with normal E-27 reflector lamps
- Average lifetime 2000 hours
- Constant light flow and no blackening of the burner during lifetime
- Any burner position possible
- Dimmable
- Hot restrike
- Very high color rendering index (CRI)
- For further information about this product, please refer to the Data Sheet under "Downloads"