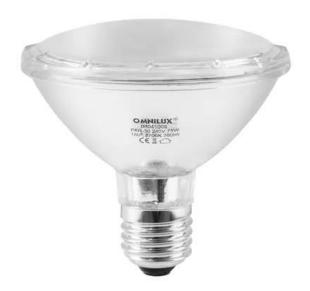

## OMNILUX PAR-30 240V/75W E-27 flood 2000h

PAR-30 lamp GTIN: 4026397102376

#### Features:

- Halogene lamp, suitable for E-27-socket (230 V~)
- Clear, brilliant halogene light for spot (10°) or Flood (30°)
- Operation at mains voltage without transformator
- Front screen provides for low bleaching and protects against contact with and soiling of burner
- Easy replacement with normal E-27 reflector lamps
- Average lifetime 2000 hours
- Constant light flow and no blackening of the burner during lifetime
- Any burner position possible
- Dimmable
- Hot restrike
- Very high color rendering index (CRI)

### **Technical specifications:**

| Voltage (lamps):    | 240 V, AC                                                                 |
|---------------------|---------------------------------------------------------------------------|
| Nominal wattage:    | 75 W                                                                      |
| Base:               | E27                                                                       |
| Lamp type:          | Halogen lamp; clear lamp; high voltage lamp; reflector lamp; halogen bulb |
| Lamp specification: | Dimmable<br>Hot restrike                                                  |
| Beam angle:         | 30°                                                                       |