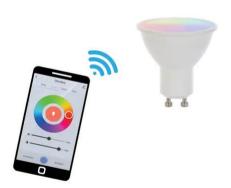

## LED GU10 RGB/WW/CW WiFi

Smart Wi-Fi bulb RGB+CCT, controlled via app, Alexa & Google Home

**Art. No.: 88000015** GTIN: 4026397698466

List price: 17.73 € incl. 19% VAT.

#### Features:

- Multicolor LED bulb with Wi-Fi technology for a smart home
- Works without a bridge or hub--simply connect to a 2.4 GHz Wi-Fi network and you're ready to go!
- Variable color temperature 2700 K 6500 K
- Control via Wi-Fi; Smart Life app; Amazon Alexa; Google Assistant;
  IFTTT
- Good color rendering index (CRI)
- 2.4 GHz license-free worldwide
- Dimmer electronic; color change adjustable; color fade adjustable; color blend stepless; color selection; program speed adjustable; program selection