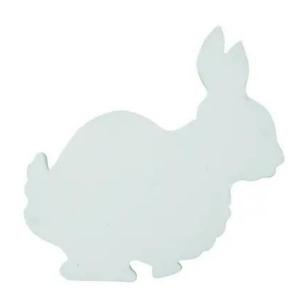

## **EUROPALMS Silhouette Bunny, white, 56cm**

Decorative silhouette

Art. No.: 83505010

**List price: 15.35 €** 

incl. 19% VAT.

## **Description:**

Add a cheerful touch of spring to your home with our cute bunny silhouette. The motif of the lightweight polystyrene silhouette is an adorable "Hoppel bunny", whose charming character will make it an inviting eye-catcher in your spring and summer decorations. The silhouette is easy to handle and can be placed anywhere effortlessly - whether on your table, by the window or in the garden.