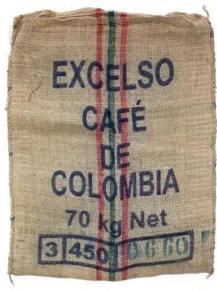

## **Description:**

Directly from the coffee factory!

Original coffee bags are sought-after accessories for interior design. With a few simple steps, they can also be transformed into various decorative objects and used, for example, as plant pots.

The used jute bags are traditionally printed with various motifs of the respective coffee-growing regions. Accordingly, they also differ in their fiber structure and size.

These characteristics make the original coffee bags popular upcycling objects. Let your creative ideas run wild!

#### Features:

- Original coffee bean bag made of jute
- Purchased directly from coffee manufacturers
- Different motives, fabric and sizes