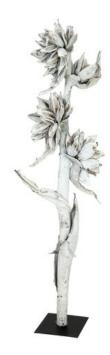

# **EUROPALMS Sororoca branch white 150-180cm**

Brazilian bird-of-paradise flower

**Art. No.: 83502371** GTIN: 4026397561166

#### Features:

- Lignified pedicel in white
- Stand is not included in delivery
- Weight approx. 2 kg
- Length approx. 150-180 cm
- whitecolored beautifully flowers
- High quality

### **Technical specifications:**

| Standing/fixation: | Without                          |
|--------------------|----------------------------------|
| Foliage:           | Material: nature                 |
| Flowers:           | Color: white P(material: )nature |
| Decor style:       | Houseplant                       |
| Dimensions:        | Height: 1,5 m                    |
| Weight:            | 2,00 kg                          |