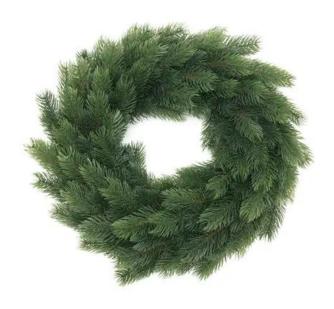

## EUROPALMS Fir wreath, PE, 45cm

Dense fir wreath

Art. No.: 83501719

GTIN: 4026397495492

### **Description:**

The artificial fir wreath from Europalms is the perfect basis for your holiday and Christmas decorations. Whether classically simple, pompously decorated or as part of a Christmas arrangement - it is always an eye-catcher.

Its injection-moulded round needles made of PE give the half-wreath its dense, natural appearance. It has a diameter of approx. 45 cm and, thanks to the felt trimming on the bottom, is also ideally suited as door or wall decoration.

#### Features:

Densely adorned with needles

### **Technical specifications:**

| Material:   | PE ND polyethylene |
|-------------|--------------------|
| Color:      | Green/white        |
| Dimensions: | Diameter: Ø 45 cm  |
| Weight:     | 0,51 kg            |