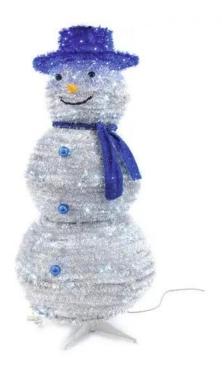

## **EUROPALMS LED 3D snowman blue/silver 150cm**

Fancy decoration objects with high eyecatcher potential

Art. No.: 83501691 GTIN: 5028102100508

#### Features:

- Original snwoman with LED lighting
- Silver-colored with blue hat and scarf
- Various light effects selectable
- Space-saving design with folding foot
- Operation via supplied power unit