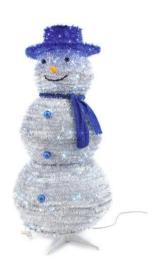

### LED 3D snowman blue/silver

Fancy decoration objects with high eyecatcher potential

## LED 3D snowman blue/silver

Fancy decoration objects with high eyecatcher potential

#### Features:

- Original snwoman with LED lighting
- Silver-colored with blue hat and scarf
- Various light effects selectable
- Space-saving design with folding foot
- Operation via supplied power unit
- Height: 130 cm
- The article is delivered dismantled