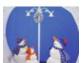

## **EUROPALMS Winter stage, Snowmen Family**

Snowing Christmas stage with Christmas melodies

Art. No.: 83501672 GTIN: 4026397407167

#### Features:

- Original Christmas decoration for your display window, stage or foyer!
- Snowing Christmas stage with snowmen family
- Red/white fabric cover with blinking LEDs and illuminated street lamp
- Christmas melodies can be switched on
- Snowfall variably adjustable
- Assembly required, comes with instructions
- Operation via supplied power unit
- TÜV-certified
- The article is delivered dismantled