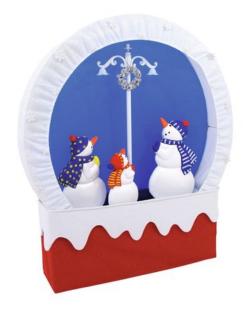

## **EUROPALMS Winter stage, Snowmen Family**

Snowing Christmas stage with Christmas melodies

Art. No.: 83501672 GTIN: 4026397407167

#### Features:

- Original Christmas decoration for your display window, stage or foyer!
- Snowing Christmas stage with snowmen family
- Red/white fabric cover with blinking LEDs and illuminated street lamp
- Christmas melodies can be switched on
- Snowfall variably adjustable
- Assembly required, comes with instructions
- Operation via supplied power unit
- TÜV-certified
- The article is delivered dismantled