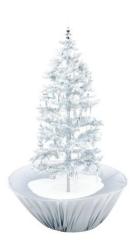

# **Snowing Christmas tree silver 200cm**

Silver-colored Christmas tree with snowfall and Christmas melodies

**Art. No.: 83501670** GTIN: 4026397434354

#### Features:

- Original Christmas decoration for your display window, shop or foyer!
- Snowing Christmas tree with LED light chain (80 cold white LEDs)
- Silvery synthetic version with ornaments and base
- Christmas melodies can be switched on
- Snowfall variably adjustable
- Quick setup with instructions
- Operation via supplied power unit
- TÜV-certified
- The article is delivered dismantled