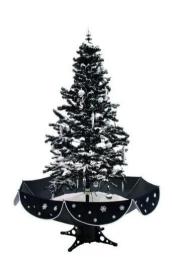

## **Snowing Christmas tree 195cm**

Snowing Christmas tree with Christmas melodies

**Art. No.: 83501669** GTIN: 4026397407150

#### Features:

- Original Christmas decoration for your display window, shop or foyer!
- Snowing Christmas tree with LED light chain (80 cold white LEDs)
- Lighting effect: continually changing flash frequency
- Black synthetic version with ornaments, umbrella-shaped base and trim
- Christmas melodies can be switched on
- Snowfall variably adjustable
- Quick setup with instructions
- Operation via supplied power unit
- TÜV-certified
- Snowflakes/foam balls
- The article is delivered dismantled