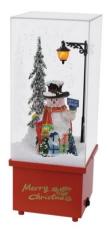

### **Snowing Snowman**

Snow flurry with snowman and Christmas melodies

#### Features:

- Snowing snowman with illuminated street lamp
- Christmas melodies can be switched on
- Synthetic version with red base
- Operation via supplied power unit
- TÜV-certified