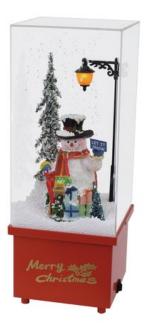

## **EUROPALMS Snowing Snowman**

Snow flurry with snowman and Christmas melodies

**Art. No.: 83501666** GTIN: 4026397415803

#### Features:

- Snowing snowman with illuminated street lamp
- Christmas melodies can be switched on
- Synthetic version with red base
- Operation via supplied power unit
- TÜV-certified