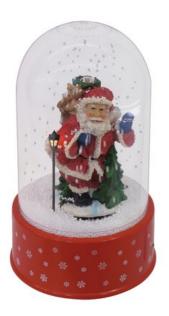

## **EUROPALMS Snowing Santa Claus**

Snow dome with Santa Claus and Christmas melodies

**Art. No.: 83501663** GTIN: 4026397407143

#### Features:

- Snow dome with Santa Claus and illuminated street lamp
- Christmas melodies can be switched on
- Synthetic version with red base
- Operation via supplied power unit
- TÜV-certified