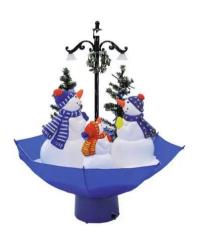

### Snowing snowmen family umbrella

Snowman family with snowfall and Christmas melodies

**Art. No.: 83501660** GTIN: 4026397407136

#### Features:

- Original Christmas decoration for your display window, shop or foyer!
- Snowmen family with snowfall in umbrella-shaped base
- Illuminated street lamp and blue LED light chain
- Christmas melodies can be switched on
- Snowfall variably adjustable
- Quick setup with instructions
- Operation via supplied power unit
- TÜV-certified
- The article is delivered dismantled