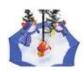

### **EUROPALMS Snowing snowmen family umbrella**

Snowman family with snowfall and Christmas melodies

Art. No.: 83501660 GTIN: 4026397407136

### Features:

- Original Christmas decoration for your display window, shop or foyer!
- Snowmen family with snowfall in umbrella-shaped base
- Illuminated street lamp and blue LED light chain
- Christmas melodies can be switched on
- Snowfall variably adjustable
- Quick setup with instructions
- Operation via supplied power unit
- TÜV-certified
- The article is delivered dismantled

## **Technical specifications:**

| Power supply:       | 230 V AC, 50 Hz                    |
|---------------------|------------------------------------|
| Power consumption:  | 8,50 W                             |
| Dimensions:         | Height: 80 cm<br>Diameter: Ø 68 cm |
|                     | via included power unit            |
| Dimensions (D x H): | 680 x 800 mm                       |
| Weight:             | 6.5 kg                             |
|                     |                                    |