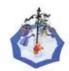

### **EUROPALMS Snowing snowmen family umbrella**

Snowman family with snowfall and Christmas melodies

Art. No.: 83501660 GTIN: 4026397407136

### Features:

- Original Christmas decoration for your display window, shop or foyer!
- Snowmen family with snowfall in umbrella-shaped base
- Illuminated street lamp and blue LED light chain
- Christmas melodies can be switched on
- Snowfall variably adjustable
- Quick setup with instructions
- Operation via supplied power unit
- TÜV-certified
- The article is delivered dismantled

## **Technical specifications:**

| Power supply:       | 230 V AC, 50 Hz                    |
|---------------------|------------------------------------|
| Power consumption:  | 8,50 W                             |
| Dimensions:         | Height: 80 cm<br>Diameter: Ø 68 cm |
|                     | via included power unit            |
| Dimensions (D x H): | 680 x 800 mm                       |
| Weight:             | 6.5 kg                             |
|                     |                                    |