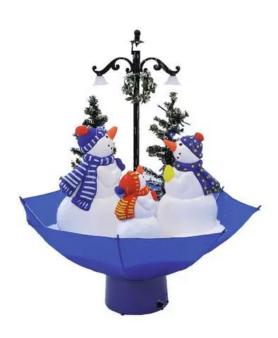

### **EUROPALMS Snowing snowmen family umbrella**

Snowman family with snowfall and Christmas melodies

Art. No.: 83501660 GTIN: 4026397407136

### Features:

- Original Christmas decoration for your display window, shop or foyer!
- Snowmen family with snowfall in umbrella-shaped base
- Illuminated street lamp and blue LED light chain
- Christmas melodies can be switched on
- Snowfall variably adjustable
- Quick setup with instructions
- Operation via supplied power unit
- TÜV-certified
- The article is delivered dismantled

## **Technical specifications:**

| Power supply:       | 230 V AC, 50 Hz                    |
|---------------------|------------------------------------|
| Power consumption:  | 8,50 W                             |
| Dimensions:         | Height: 80 cm<br>Diameter: Ø 68 cm |
|                     | via included power unit            |
| Dimensions (D x H): | 680 x 800 mm                       |
| Weight:             | 6.5 kg                             |
|                     |                                    |