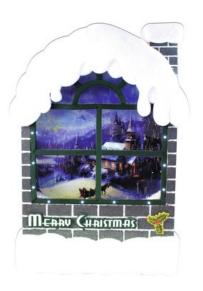

# **EUROPALMS Snowing Christmas window**

Winter scene Christmas window

Art. No.: 83501657 GTIN: 4026397433791

#### Features:

- Snowing Christmas window with Christmas melodies and LED lighting
- Original Christmas decoration for your display window, stage or foyer!
- Christmas melodies can be switched on
- Mounting via a wall eyelet
- Operation via supplied power unit
- TÜV-certified