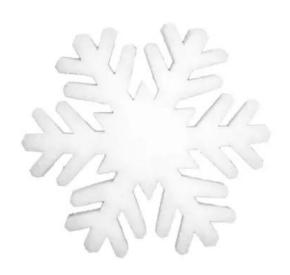

## EUROPALMS Snowflake made of snow matting, 41cm, flame retardant B1 Art. No.: 83501603

Winter decoration made of snow-fleece

GTIN: 4026397643060

### **Description:**

Design your winter decoration with Europalms snowflakes. Whether as a decorative element for your shop window or your home - there are no limits to your creativity. In contrast to real ice crystals, they do not melt at room temperature and are easy to combine.

The flakes punched out of snow fleece are available in three different sizes and B1 according to DIN 4102 flame-retardant.

#### Features:

- Available in different sizes
- B1 low flammability
- Made in Germany

## **Technical specifications:**

| Material:   | Polyester         |
|-------------|-------------------|
| Color:      | White             |
| Season:     | Winter            |
| Dimensions: | Diameter: Ø 41 cm |
| Weight:     | 0,05 kg           |