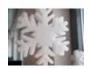

#### EUROPALMS Snowflake made of snow matting, 29cm, flame retardant B1 Art. No.: 83501602 Winter decoration made of snow-fleece GTIN: 4026397643053

#### **Description:**

Design your winter decoration with Europalms snowflakes. Whether as a decorative element for your shop window or your home - there are no limits to your creativity. In contrast to real ice crystals, they do not melt at room temperature and are easy to combine. The flakes punched out of snow fleece are available in three different sizes and B1 according to DIN 4102 flame-retardant.