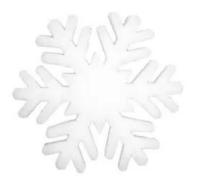

# EUROPALMS

EUROPALMS Snowflake made of snow matting, 17cm, flame retardant B1 Art. No.: 83501601 Winter decoration made of snow-fleece GTIN: 4026397643046

#### **Description:**

Design your winter decoration with Europalms snowflakes. Whether as a decorative element for your shop window or your home - there are no limits to your creativity. In contrast to real ice crystals, they do not melt at room temperature and are easy to combine. The flakes punched out of snow fleece are available in three different sizes and B1 according to DIN 4102 flame-retardant.

## **Technical specifications:**

| Material:   | Polyester         |
|-------------|-------------------|
| Color:      | White             |
| Season:     | Winter            |
| Dimensions: | Diameter: Ø 17 cm |
| Weight:     | 0,01 kg           |