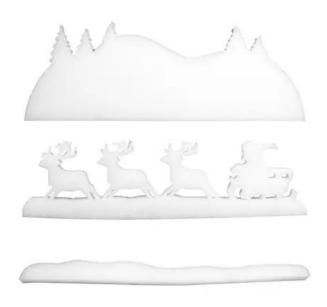

## **Description:**

Create your winter wonderland with the 3-part snow fleece from Europalms in 3D optics. The cut-out motif shows a snowy landscape with trees in the background, while in the foreground Santa Claus travels through the high snow with his reindeer sled. Your sideboard or windowsill is the perfect stage for the winter landscape of Europalms. The snow mat is B1 according to DIN 4102 flame retardant.