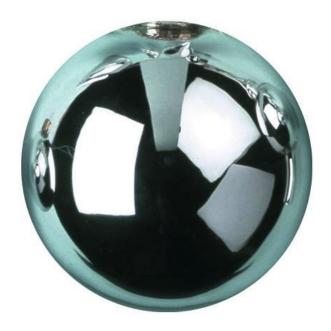

## EUROPALMS Deco Ball 6cm, light blue, shiny 6x

Decorative ball made of plastic for indoor and outdoor decoration

Art. No.: 8350128W GTIN: 4026397471694

### Features:

- Decoration ball with a suspension lug
- Available in various colors, sizes and surfaces
- Color: refulgent light blue
- 6 pieces per package
- Diameter: 6 cm
- Suitable for outdoor use

#### **Technical specifications:**

| Material:   | Plastic          |
|-------------|------------------|
| Color:      | Blue, high-gloss |
| Season:     | Christmas        |
| Dimensions: | Diameter: Ø 6 cm |
| Weight:     | 60 g             |