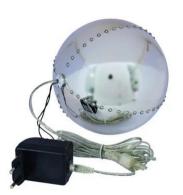

### LED Snowball 15cm, dark-blue

High-quality plastic sphere with four vertical circumferential LFD rows

**Art. No.: 83501247** GTIN: 4026397414974

List price: 59.38 € incl. 19% VAT.

## LED Snowball 15cm, dark-blue

High-quality plastic sphere with four vertical circumferential LFD rows

**Art. No.: 83501247** GTIN: 4026397414974

#### Features:

- Each LED row equipped is with 19 extremely bright cool white LEDs
- After connection to the mains, the LEDs start running as chasers and the two opposing rows respectively run alternately from top to bottom
- Absolute eyecatcher
- Designed for indoor use only
- 76 powerful LEDs cold white (CW)
- Control via plug and play
- White flashing
- Available in various colors
- Made in Europe