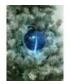

## **EUROPALMS LED Snowball 15cm, dark-blue**

High-quality plastic sphere with four vertical circumferential LED rows

Art. No.: 83501247 GTIN: 4026397414974

List price: 59.38 €

incl. 19% VAT.

## Features:

- Each LED row equipped is with 19 extremely bright cool white LEDs
- After connection to the mains, the LEDs start running as chasers and the two opposing rows respectively run alternately from top to bottom
- Absolute eyecatcher
- Designed for indoor use only
- 76 powerful LEDs cold white (CW)
- Control via plug and play
- White flashing
- Available in various colors
- Made in Europe

## **Technical specifications:**

| Power supply:      | 230 V AC, 50 Hz      |  |
|--------------------|----------------------|--|
| Power consumption: | 4 W                  |  |
| IP classification: | IP20                 |  |
| LED type:          | 76 x cold white (CW) |  |
| Control:           | Plug and play        |  |
| Effect:            | White flashing       |  |
| Material:          | Plastic              |  |
| Color:             | Blue, high-gloss     |  |