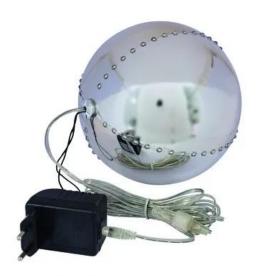

## **EUROPALMS LED Snowball 15cm, dark-blue**

High-quality plastic sphere with four vertical circumferential LED rows

Art. No.: 83501247 GTIN: 4026397414974

List price: 59.38 €

incl. 19% VAT.

## **Technical specifications:**

| Power supply:      | 230 V AC, 50 Hz      |  |
|--------------------|----------------------|--|
| Power consumption: | 4 W                  |  |
| IP classification: | IP20                 |  |
| LED type:          | 76 x cold white (CW) |  |
| Control:           | Plug and play        |  |
| Effect:            | White flashing       |  |
| Material:          | Plastic              |  |
| Color:             | Blue, high-gloss     |  |

## Logistic

EAN / GTIN: 4026397414974

Weight: 0,54 kg Length: 0.17 m Width: 0.16 m Heigth: 0.17 m

| Dimensions:          | Diameter: Ø 15 cm                            |
|----------------------|----------------------------------------------|
| Weight:              | 0,42 kg                                      |
| Legal specifications |                                              |
| Special product:     | Not designed for household room illumination |
| Intended use:        | Show effect lighting                         |