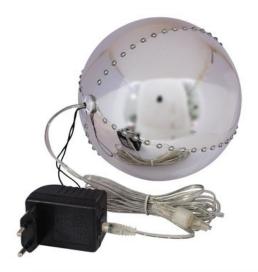

## **EUROPALMS LED Snowball 15cm, silver**

High-quality plastic sphere with four vertical circumferential LED rows

Art. No.: 83501242 GTIN: 4026397407259

#### Features:

- Diameter: 15 cm
- High-gloss surface, available in various colors
- Each LED row equipped with 19 extremely bright cool white LEDs
- After connection to the mains, the LEDs start running as chasers and the two opposing rows respectively run alternately from top to bottom
- Absolute eyecatcher for any room
- Innumerable decorative possibilities
- Power supply 230 V AC via enclosed power unit
- Designed for indoor use only
- Also available as 5-piece set with 8 cm spheres, likewise in various colors

### **Technical specifications:**

| Power supply:      | 230 V AC, 50 Hz   |   |
|--------------------|-------------------|---|
| Power consumption: | 4 W               |   |
| IP classification: | IP20              | - |
| Material:          | Plastic           |   |
| Color:             | Silver            |   |
| Dimensions:        | Width: 15 cm      |   |
|                    | Height: 15 cm     |   |
|                    | Diameter: Ø 15 cm |   |