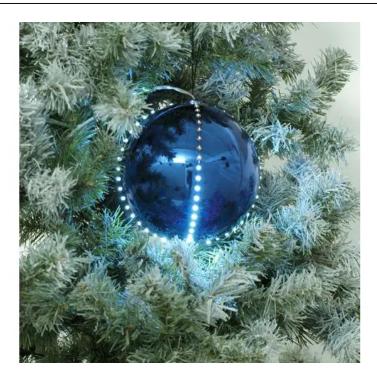

# EUROPALMS LED Snowball 8cm, dark blue 5x

High-quality plastic spheres

**Art. No.: 83501239** GTIN: 4026397407235

**List price: 117.81 €** 

incl. 19% VAT.

### Features:

- Each having three vertically circumferential LED rows and chaser effect
- Each LED row equipped is with 12 extremely bright cool white LEDs
- Absolute eyecatcher
- Control via plug and play
- White flashing
- Available in various colors
- Made in Europe

ball

- 36 powerful LEDs cold white (CW)

| Standing/fixation:   | Loop (rope)                                  |
|----------------------|----------------------------------------------|
| Material:            | Plastic                                      |
| Color:               | Blue, high-gloss                             |
| Dimensions:          | Length: 200 cm                               |
|                      | Height: 8 cm                                 |
|                      | Diameter: Ø 8 cm                             |
| Weight:              | 0,51 kg                                      |
| Ball                 |                                              |
| LED type:            | Each with 36 x cold white (CW)               |
| Legal specifications |                                              |
| Special product:     | Not designed for household room illumination |
| Intended use:        | Show effect lighting                         |