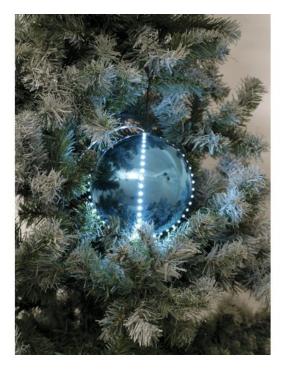

### EUROPALMS LED Snowball 8cm, ice blue 5x

High-quality plastic spheres in a 5-piece set

**Art. No.: 83501233** GTIN: 4026397407341

#### Features:

- Each having three vertically circumferential LED rows and chaser effect
- Diameter: 8 cm
- High-gloss surface, available in various colors
- Each LED row equipped is with 12 extremely bright cool white LEDs
- Absolute eyecatcher for any room
- Innumerable decorative possibilities
- Power supply 230 V AC via enclosed power unit
- Designed for indoor use only
- Also available as single 15 cm version, likewise in various colors

## Technical specifications:

| Power supply:      | 230 V AC, 50 Hz  |  |
|--------------------|------------------|--|
| Power consumption: | 4 W              |  |
| IP classification: | IP20             |  |
| Material:          | Plastic          |  |
| Color:             | Blue             |  |
| Dimensions:        | Length: 2 m      |  |
|                    | Width: 8,4 cm    |  |
|                    | Height: 8 cm     |  |
|                    | Diameter: Ø 8 cm |  |