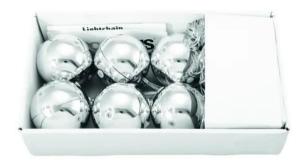

## LED Christmas Ball 6cm, silver 6x

Christmas baubles with LEDs

### LED Christmas Ball 6cm, silver 6x

Christmas baubles with LEDs

#### Features:

- High-quality plastic spheres in a set of 6 pieces with eyelets for hanging
- Each LED ball equipped with 6 white (WW) LEDs
- 2 integrated show programs
- White flashing
- White glowing
- Various versions available
- 6 pieces per set