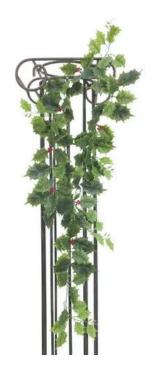

# **EUROPALMS Holly garland 182cm**

Holly garland with fruits

Art. No.: 83500566

GTIN: 4026397540079

#### Features:

- Shapeable
- With approx. 100 lifelike leaves

## **Technical specifications:**

| Setup:             | Shapeable                               |  |
|--------------------|-----------------------------------------|--|
| Standing/fixation: | Without                                 |  |
| Color:             | Green                                   |  |
| Foliage:           | Approx. 100 leaves<br>Material: textile |  |
| Fruits:            | Fruits                                  |  |
| Decor style:       | Woods and meadows                       |  |
| Dimensions:        | Length: 182 cm                          |  |
| Weight:            | 0,09 kg                                 |  |