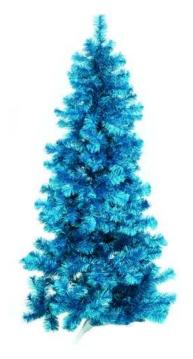

## EUROPALMS Fir tree FUTURA, turquoise metallic,210cm

Classic fir tree in trendy turquoise-metallic

### **Technical specifications:**

| Standing/fixation: | Stand               |
|--------------------|---------------------|
| Color:             | Turquoise, metallic |
| Tips:              | Approx. 684 pc/pcs  |
| Dimensions:        | Height: 210 cm      |
|                    | Diameter: Ø 80 cm   |
| Weight:            | 6,30 kg             |