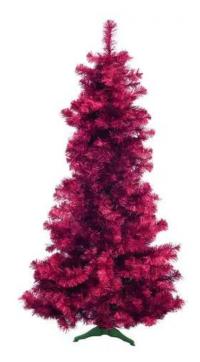

# EUROPALMS Fir tree FUTURA, red metallic, 210cm

Classic fir tree in trendy red-metallic

Art. No.: 83500557

GTIN: 4026397525021

### **Technical specifications:**

| Standing/fixation: | Stand                               |  |
|--------------------|-------------------------------------|--|
| Material:          | Plastic                             |  |
| Color:             | Red, metallic                       |  |
| Tips:              | Approx. 684 pc/pcs                  |  |
| Dimensions:        | Height: 210 cm<br>Diameter: Ø 80 cm |  |
| Weight:            | 6,30 kg                             |  |