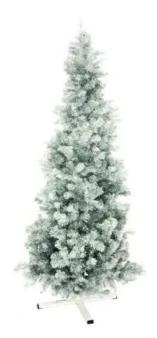

# EUROPALMS Fir tree FUTURA, silver metallic, 210cm

Classic fir tree in trendy silver-metallic

**Art. No.: 83500556** GTIN: 4026397525014

### Technical specifications:

| Standing/fixation: | Stand                               |  |
|--------------------|-------------------------------------|--|
| Material:          | Plastic                             |  |
| Color:             | Silver, metallic                    |  |
| Tips:              | Approx. 684 pc/pcs                  |  |
| Dimensions:        | Height: 210 cm<br>Diameter: Ø 80 cm |  |
| Weight:            | 6,30 kg                             |  |