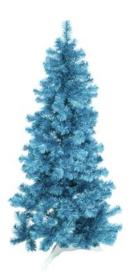

## EUROPALMS Fir tree FUTURA, turquoise metallic,180cm

Classic fir tree in trendy turquoise-metallic

Art. No.: 83500554 GTIN: 4026397524994

#### Features:

- Stand included
- Very dense, high quality
- 434 tips
- Diameter: (largest): app. 65 cm
- The article is delivered dismantled
- Suitable for outdoor use
- Made in Europe

### **Technical specifications:**

| Material:   | Plastic             |
|-------------|---------------------|
| Color:      | Turquoise, metallic |
| Dimensions: | Height: 1,8 m       |
| Weight:     | 4,30 kg             |