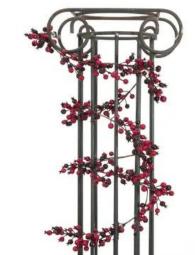

# EUROPALMS Berry garland mixed, artificial, 180cm, red

Berry garland with berries in shades of red

Art. No.: 83500501

GTIN: 4026397540284

List price: 23.68 €

incl. 19% VAT.

#### **Description:**

Set naturally beautiful accents with the artificial berry garland of Europalms, which perfectly matches your winter decoration.

The decorative berries, shining in different shades of red, are deceptively real imitations of the fruits of the Brazilian pepper tree, which are used in autumn and winter decorations. The beautiful shades of red make the garland a real eye-catcher even without further modification. It has a length of approx. 180 cm and is ideal as table or door decoration in your living and business rooms.

## Technical specifications:

| Color:       | Red; wine red; bordeaux |
|--------------|-------------------------|
| Fruits:      | Berries                 |
| Decor style: | Woods and meadows       |
| Dimensions:  | Length: 180 cm          |
| Weight:      | 0,14 kg                 |