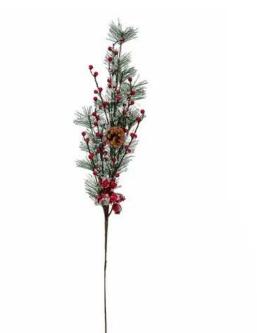

## **EUROPALMS Pine Spray, glitter**

Pine twig covered with hoar frost, decorated with red berries and cone

Art. No.: 83500445 GTIN: 4026397588064

A combination of pine branch, red berry branch and a pine cone forms a unit here and is an eye-catcher even without further modification. The decorative branch is covered with a thin, artificial layer of ice and has a total length of about 90 cm.

#### Features:

- The article is delivered ready to stand
- With green/whitecolored lifelike leaves
- High quality
- Ideal for Christmas flower arrangements