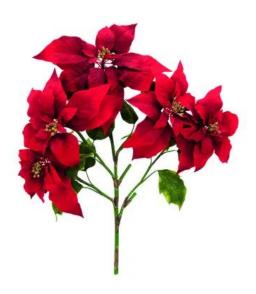

## EUROPALMS Poinsettia bush, red, 60cm

Poinsettia bush with elaborately worked leaves and flowers

Art. No.: 83500432 GTIN: 4026397486780

#### Features:

- Bendable
- With approx. 19 greencolored lifelike leaves
- approx. 5 redcolored beautifully flowers